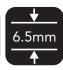

### **FEATURES**

- Approx. 6.5mm thick
  100% polypropylene top
  Anti-slip gel-foam backing
  Light weight construction
  Can be cut to custom lengths
  Indoor use

**Custom Sizes** Available

Indoor Use

Approx. Thickness